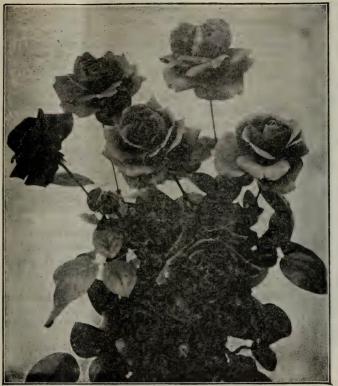

OUPERT.

Clotilde Soupert—The best known and most popular Polyantha. The full double flowers are produced in sprays of three or more. The outer petals are pearl white, shading to a center of rosy pink, but vary sometimes from pure white to silvery rose on the same plant.

Gen. MacArthur—Dazzling crimson-scarlet. One of the grandest red Roses ever offered. Buds are of ideal shape and exquisite perfume, making the variety very desirable for cut-flowers; while its clear, glossy foliage, generous bloom, and brilliancy of color give it front room in the garden. 15c each; \$1.25 per dozen. Strong two-year, from 4-inch pots, 35c each; \$3.25 per dozen.

Golden Gate—A beautiful free blooming and healthy Tea Rose; buds long and pointed, creamy white, delicately tinged with golden yellow and rose.



METEOR.

Meteor—A fine general utility red Rose. The color is rich, velvety crimson, exceedingly bright and attractive

Mad. Franceska Kruger—A beautiful coppery yellow, with large flowers. Distinct.

Mad. Jules Grolez (Red Kaiserin)—From exquisite bud to the full shapely flower, this new Hybrid Tea Rose is superb. Colors, soft China rose, passing to clear, satiny pink. 20c.

Mamam Cochet—A valuable pink bedding or pot Rose, with rich, healthy foliage and large flowers on long, straight stems; color, deep rosy pink, the inner side of petals silvery rose.

Marion Dingee—Flowers of good size, perfect cup shaped, and borne in profusion; color deep crimson, changing to carmine in the mature flower.

Mary Washington—The flowers are pure white, very double, blooming in goodsized clusters.

Pap